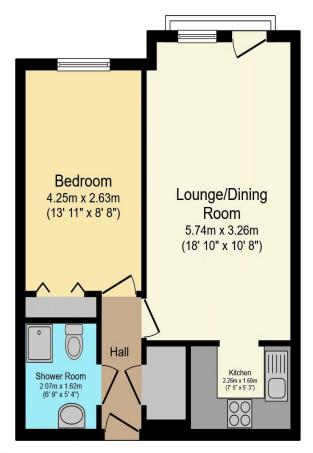

## Visit us at retirementhomesearch.co.uk

Total floor area 43.0 sq.m. (462 sq.ft.) approx

This floor plan is for illustrative purposes only. It is not drawn to scale. Any measurements, floor areas (including any total floor area), openings and orientation are approximate. No details are guaranteed, they cannot be relied upon for any purpose and they do not form part of any agreement. No liability is taken for any error, omission or misstatement. A party must rely upon its own inspection(s). Powered by www.focalagent.com